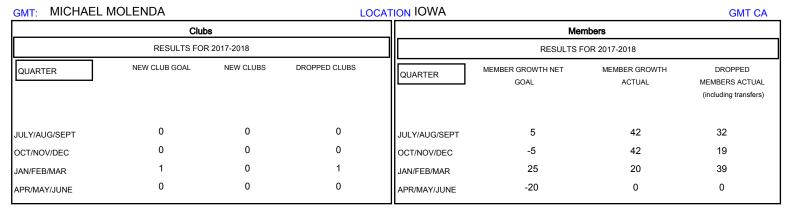

## District 9 NE

Results as of: 02/28/2018

| DROPPED CLUBS: 1 |    | 29 CLUBS OF 46 ADDED 1 OR MORE<br>NEW MEMBERS | GENDER DISTRIBUTION           MALE         1,067 (79.10%)           FEMALE         282 (20.90%) |     |
|------------------|----|-----------------------------------------------|-------------------------------------------------------------------------------------------------|-----|
| DROPPED MEMBERS  |    |                                               | Women Percentage Fiscal Year Goal: 22%                                                          |     |
| DECEASED         | 11 | CLICK HERE FOR CUMULATIVE  MEMBERSHIP DATA    | TOTAL FAMILY UNIT MEMBERS                                                                       | 157 |
| CLUB CANCELLED   | 15 |                                               |                                                                                                 | 80  |
| OTHER            | 64 |                                               | FAMILY MEMBERS PAYING HALF  DUES                                                                |     |
| TOTAL            | 90 |                                               |                                                                                                 |     |