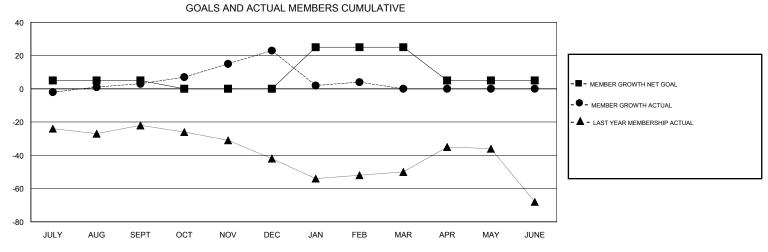

## District 9 NE

Results as of: 02/28/2018

| DROPPED CLUBS: 1 |    | 29 CLUBS OF 46 ADDED 1 OR MORE<br>NEW MEMBERS | GENDER DISTRIBUTION           MALE         1,067 (79.10%)           FEMALE         282 (20.90%) |     |
|------------------|----|-----------------------------------------------|-------------------------------------------------------------------------------------------------|-----|
| DROPPED MEMBERS  |    |                                               | Women Percentage Fiscal Year Goal: 22%                                                          |     |
| DECEASED         | 11 | CLICK HERE FOR CUMULATIVE  MEMBERSHIP DATA    | TOTAL FAMILY UNIT MEMBERS                                                                       | 157 |
| CLUB CANCELLED   | 15 |                                               |                                                                                                 | 80  |
| OTHER            | 64 |                                               | FAMILY MEMBERS PAYING HALF  DUES                                                                |     |
| TOTAL            | 90 |                                               |                                                                                                 |     |